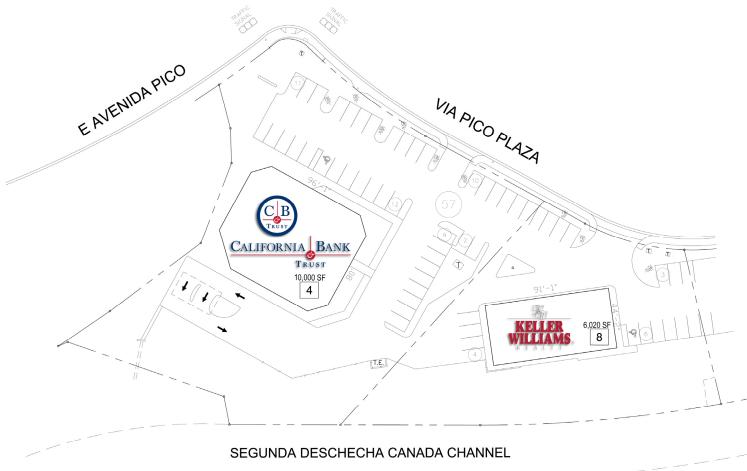

### **DESCRIPTION**

- 100% FULLY LEASED
- Property anchored by Keller Williams Realty and California
   Bank & Trust
- Located at the intersection of Avenida Pico and Interstate 5.