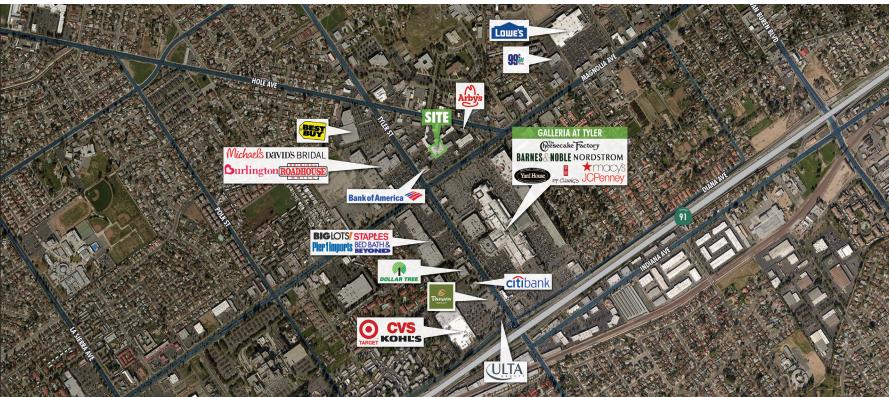

## PROPERTY INFO

- + The property is located on the northeast quadrant of Magnolia Ave. and Tyler St. across from the Galleria at Tyler
- + The shopping center is anchored by Ross and Big 5 Sporting Goods
- + Additional tenants include: Baker's Drive Thru, Sally Beauty Supply, Jimmy John's and The Medicine Shoppe
- + Strategically located in a major regional retail hub
- + The property benefits from a dense commercial corridor with a strong mix of national, regional and local tenants
- + Other tenants in the area include: Nordstrom, H&M, Forever 21, Target, Staples, Macy's, AMC Theaters, The Cheesecake Factory and Michaels

### TRADE AREA