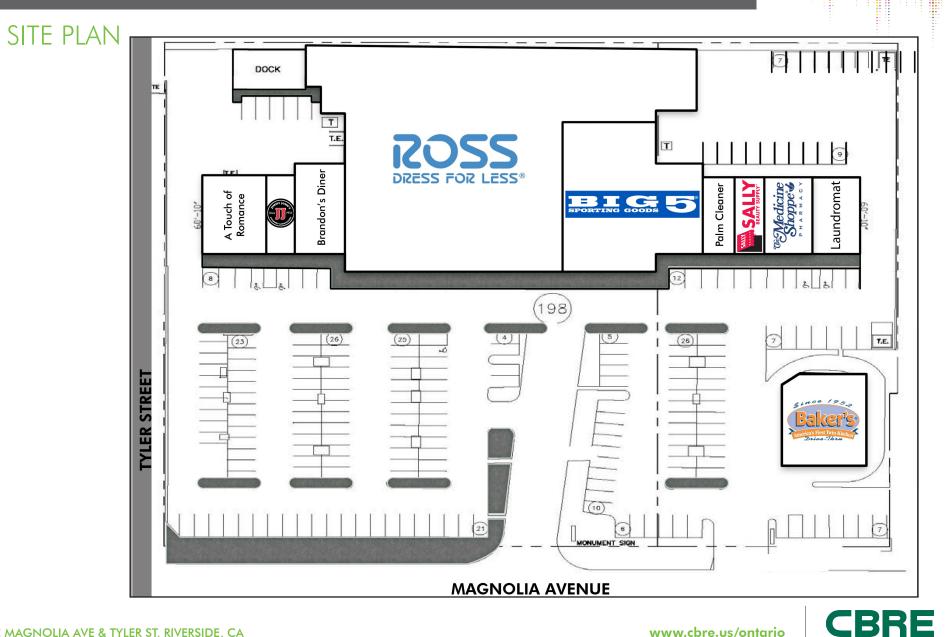

## PROPERTY INFO

- + The property is located on the northeast quadrant of Magnolia Ave. and Tyler St. across from the Galleria at Tyler
- + The shopping center is anchored by Ross and Big 5 Sporting Goods
- + Additional tenants include: Baker's Drive Thru, Sally Beauty Supply, Jimmy John's and The Medicine Shoppe
- + Strategically located in a major regional retail hub
- + The property benefits from a dense commercial corridor with a strong mix of national, regional and local tenants
- + Other tenants in the area include: Nordstrom, H&M, Forever 21, Target, Staples, Macy's, AMC Theaters, The Cheesecake Factory and Michaels