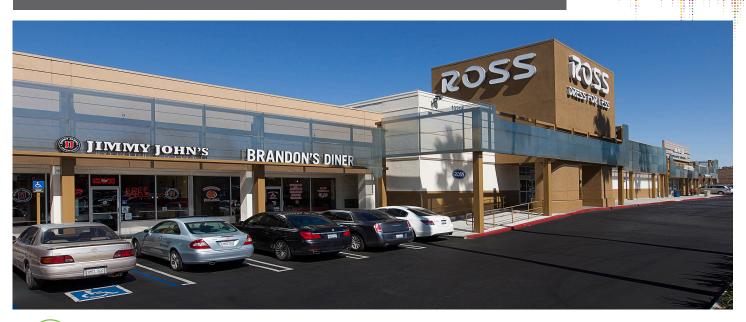

## PROPERTY INFO

- + The property is located on the northeast quadrant of Magnolia Ave. and Tyler St. across from the Galleria at Tyler
- + The shopping center is anchored by Ross and Big 5 Sporting Goods
- + Additional tenants include: Baker's Drive Thru, Sally Beauty Supply, Jimmy John's and The Medicine Shoppe
- + Strategically located in a major regional retail hub
- + The property benefits from a dense commercial corridor with a strong mix of national, regional and local tenants
- + Other tenants in the area include: Nordstrom, H&M, Forever 21, Target, Staples, Macy's, AMC Theaters, The Cheesecake Factory and Michaels