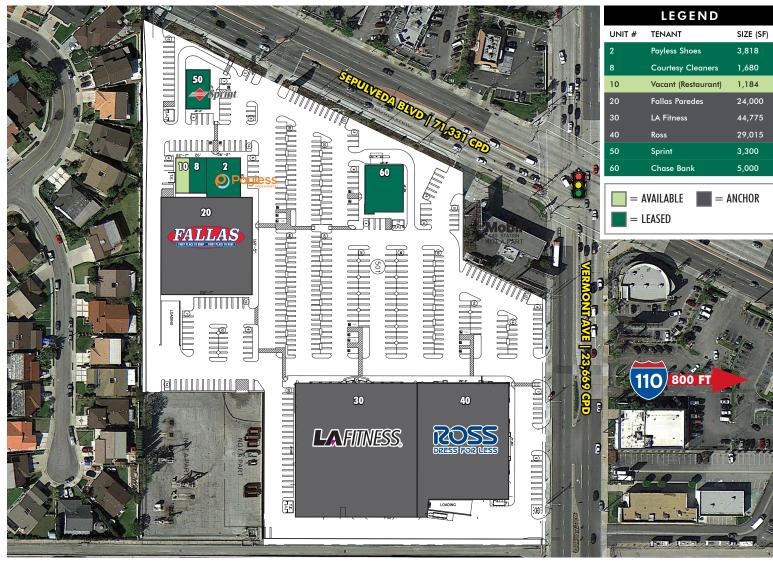

# PALO WOODS SHOPPING CENTER SWC SEPULVEDA BOULEVARD & VERMONT AVENUE

HARBOR CITY, CALIFORNIA

#### SITE PLAN

© 2012 CBRE, Inc. This information has been obtained from sources believed reliable. We have not verified it and make no guarantee, warranty or representation about it. Any projections, opinions, assumptions or estimates used are for example only and do not represent the current or future performance of the property. You and your advisors should conduct a careful, independent investigation of the property to determine to your satisfaction the suitability of the property for your needs. CBRE and the CBRE logo are service marks of CBRE, Inc. and/or its affiliated or related companies in the United States and other countries. All other marks displayed on this document are the property of their respective owners. ED0213 | N:\TEAM-GRAPHICS\MARKETING\TEAM RIZ/PALO WOODS SHOPPING CENTER - SEPULVEDA & VERMONT\BR PALOWOODSSC E.INDD