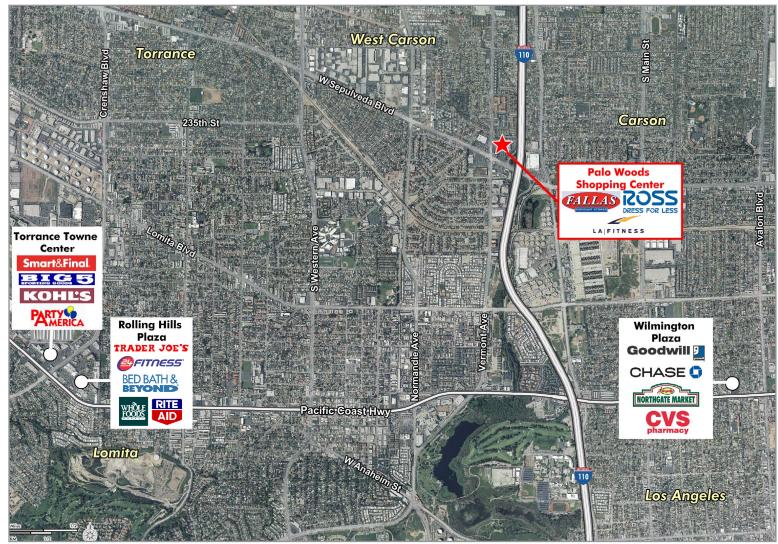

# PALO WOODS SHOPPING CENTER SWC SEPULVEDA BOULEVARD & VERMONT AVENUE

HARBOR CITY, CALIFORNIA

#### SITE PLAN

© 2012 CBRE, Inc. This information has been obtained from sources believed reliable. We have not verified it and make no guarantee, warranty or representation about it. Any projections, opinions, assumptions or estimates used are for example only and do not represent the current or future performance of the property. You and your advisors should conduct a careful, independent investigation of the property to determine to your satisfaction the suitability of the property for your needs. CBRE and the CBRE logo are service marks of CBRE, Inc. and/or its affiliated or related companies in the United States and other countries. All other marks displayed on this document are the property of their respective owners. ED0213 | N:\TEAM-GRAPHICS\MARKETING\TEAM RIZ\PALO WOODS SHOPPING CENTER - SEPULVEDA & VERMONT\BR\_PALOWOODSSC\_E.INDD