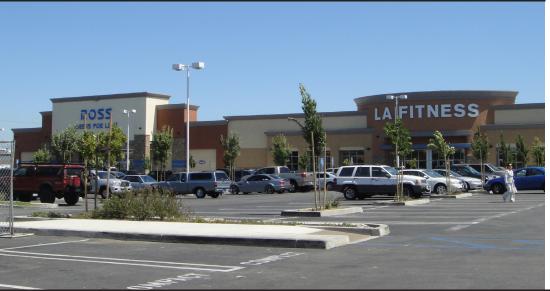

# PALO WOODS SHOPPING CENTER SWC SEPULVEDA BLVD & VERMONT AVE

HARBOR CITY, CALIFORNIA

#### **ANCHOR TENANTS**

### **HIGHLIGHTS**

- Neighborhood center undergoing extensive redevelopment
- Dense intersection with easy access to 110 & 405 freeways
- Urban infill opportunity in a low vacancy trade area

| 2011 ESTIMATED DEMOGRAPHICS |                              |          |                             |                  |
|-----------------------------|------------------------------|----------|-----------------------------|------------------|
|                             |                              | 1 MILE   | 2 MILES                     | 3 MILES          |
| <b>ŤŤ</b> Ť                 | POPULATION                   | 27,746   | 139,109                     | 234,047          |
| 1\$                         | AVG. HH INCOME               | \$82,974 | \$70,763                    | \$69,791         |
|                             | DAYTIME POPULATION           | 13,003   | 61,723                      | 101,187          |
| TRAFFIC                     | COUNTS                       |          |                             | Source: Claritas |
| TRAFFIC COUNTS              |                              |          |                             |                  |
|                             | SEPULVEDA BLVD @ VERMONT AVE |          |                             | ±71,332          |
|                             | VERMONT AVE @ SEPULVEDA BLVD |          |                             | ±23,669          |
|                             |                              |          | Source: City of Los Angeles |                  |