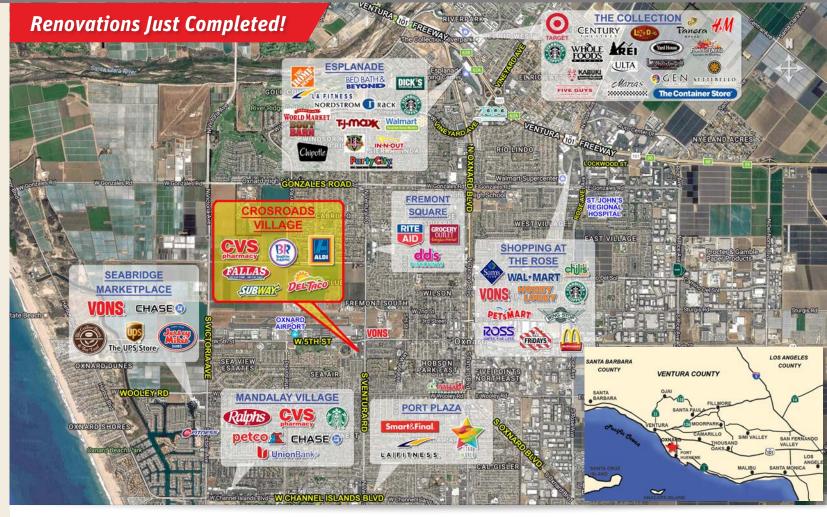

# FOR LEASE : OXNARD CROSSROADS VILLAGE

501-699 S VENTURA RD. & 1562-1574 W 5TH ST. | OXNARD, CA 93030 | SWC W. 5TH ST. & S. VENTURA RD.

#### PROPERTY BRIEF

- Excellent neighborhood center located in heavily populated trade area with strong daytime population. Close proximity to The Esplanade and The Collection.
- □ Grocery and Drug Store anchored center.

- Great visibility on W 5th St. & S Ventura Blvd.; Signalized intersection w/ easy ingress/egress.
- Renovations completed in 2017.

**Available Spaces** 

800 SF

1,600 SF

2.880 SF

4.884 SF