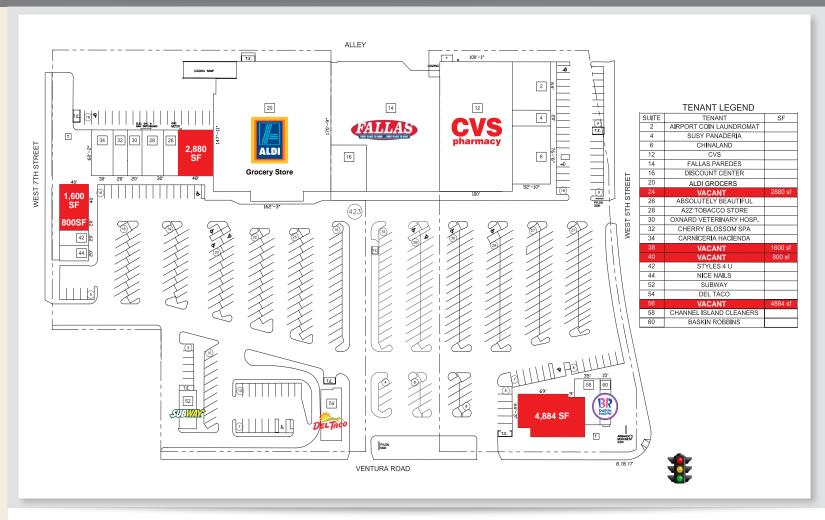

- Great visibility on W 5th St. & S Ventura Blvd.; Signalized intersection w/ easy ingress/egress.
- Renovations completed in 2017.

**Available Spaces** 

800 SF

1,600 SF

2.880 SF

4.884 SF