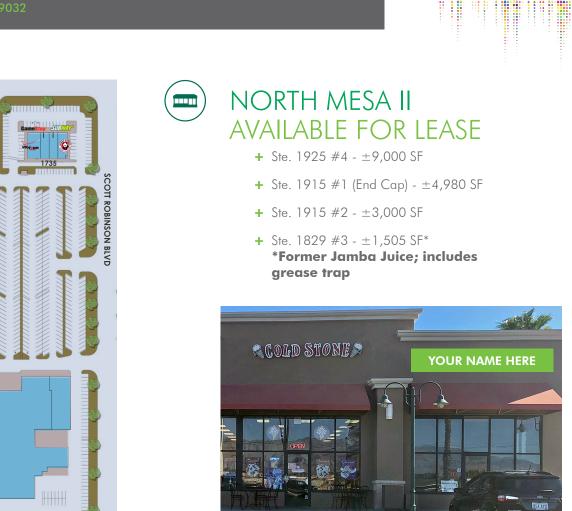

#### **LEASE INFORMATION**

| Suites:              | From ±820 SF - ±23,500 SF                 |
|----------------------|-------------------------------------------|
| Pad Spaces:          | \$2.50 - \$2.75 PSF                       |
| Inline Spaces:       | \$1.25 - \$1.65 PSF                       |
| Anchor Spaces:       | \$1.00 - \$1.25 PSF                       |
| North Mesa I NNN's:  | \$0.59 PSF                                |
| North Mesa II NNN's: | \$0.52 PSF                                |
| Zoning:              | General Commercial (C-2); North Las Vegas |