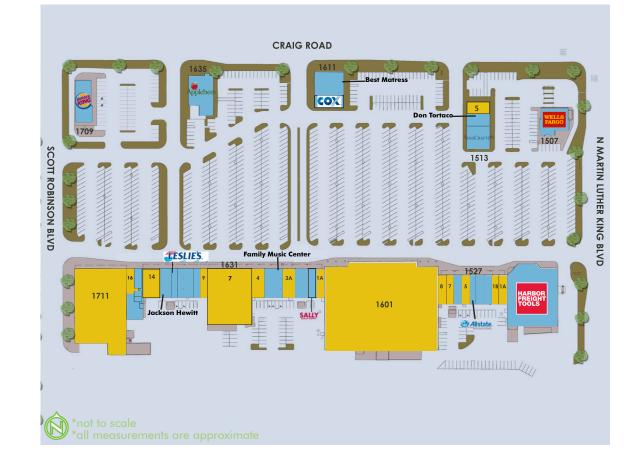

### NORTH MESA I AVAILABLE FOR LEASE

- + Ste. 1711 (End Cap) ±23,500 SF
- + Ste. 1513 #5 (Pad Space) ± 1,375 SF
- + Ste. 1527 #1A ±1,400 SF
- + Ste. 1527 #1B ±1,120 SF
- + Ste. 1527 #5 ±1,400 SF
- + Ste. 1527 #7 ±1,260 SF
- + Ste. 1527 #8 ±1,423 SF
- + Ste. 1601 (Anchor) ± 56,525 SF
- + Ste. 1631 #1A ±1,330 SF
- + Ste. 1631 #3A ±2,100 SF
- + Ste. 1631 #4 ±2,100 SF
- + Ste. 1631 #7 ±15,060 SF
- + Ste. 1631 #9 ±1,190 SF
- + Ste. 1631 #14 ±2,800 SF