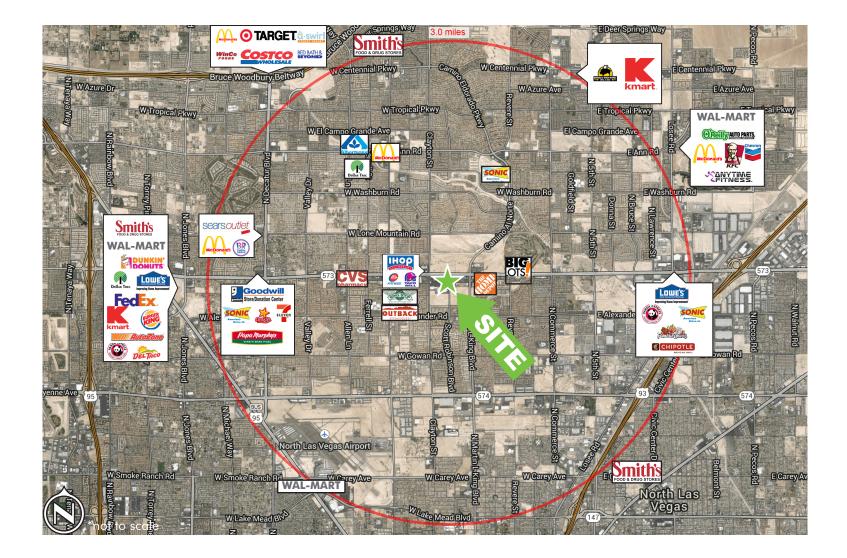

### PROPERTY HIGHLIGHTS

- + South of Craig Rd. between Clayton St. & Martin L King Blvd.
- + Regional Power Center anchored by dominant Walmart Supercenter
- + Tremendous regional draw with high density of national retailers
- + Traffic counts: over 60,000 cars per day
- + Anchor space available  $\pm 56,525$  SF
- + ±23,500 SF midbox endcap available
- + Pad space available
- + Come join Walmart, Ross, Old Navy, Skechers, Petco, Harbor Freight and more!
- + Three (3) mile demographics: Population 156,486