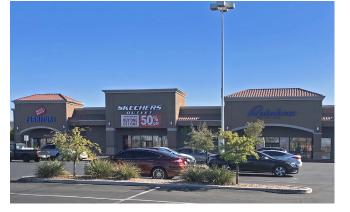

### PROPERTY HIGHLIGHTS

- + South of Craig Rd. between Clayton St. & Martin L King Blvd.
- + Regional Power Center anchored by dominant Walmart Supercenter
- + Tremendous regional draw with high density of national retailers
- + Traffic counts: over 60,000 cars per day
- + Anchor space available  $\pm 56,525$  SF
- + ±23,500 SF midbox endcap available
- + Pad space available
- + Come join Walmart, Ross, Old Navy, Skechers, Petco, Harbor Freight and more!
- + Three (3) mile demographics: Population 156,486

### NORTH MESA I AVAILABLE FOR LEASE

- + Ste. 1711 (End Cap) ±23,500 SF
- + Ste. 1513 #5 (Pad Space) ± 1,375 SF
- + Ste. 1527 #1A ±1,400 SF
- + Ste. 1527 #1B ±1,120 SF
- + Ste. 1527 #5 ±1,400 SF
- + Ste. 1527 #7 ±1,260 SF
- + Ste. 1527 #8 ±1,423 SF
- + Ste. 1601 (Anchor) ± 56,525 SF
- + Ste. 1631 #1A ±1,330 SF
- + Ste. 1631 #3A ±2,100 SF
- + Ste. 1631 #4 ±2,100 SF
- + Ste. 1631 #7 ±15,060 SF
- + Ste. 1631 #9 ±1,190 SF
- + Ste. 1631 #14 ±2,800 SF