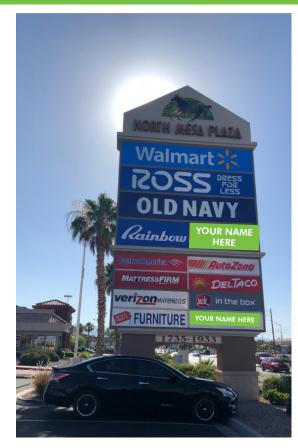

#### SPACE AVAILABLE IN WALMART ANCHORED POWER CENTER

### PROPERTY HIGHLIGHTS

- + South of Craig Rd. between Clayton St. & Martin L King Blvd.
- + Regional Power Center anchored by dominant Walmart Supercenter
- + Tremendous regional draw with high density of national retailers
- + Traffic counts: over 60,000 cars per day
- + Anchor space available  $\pm 56,525$  SF
- + ±23,500 SF midbox endcap available
- + Pad space available
- + Come join Walmart, Ross, Old Navy, Skechers, Petco, Harbor Freight and more!
- + Three (3) mile demographics: Population 156,486

### NORTH MESA I AVAILABLE FOR LEASE

- + Ste. 1711 (End Cap) ±23,500 SF
- + Ste. 1513 #5 (Pad Space) ± 1,375 SF
- + Ste. 1527 #1A ±1,400 SF
- + Ste. 1527 #1B ±1,120 SF
- + Ste. 1527 #5 ±1,400 SF
- + Ste. 1527 #7 ±1,260 SF
- + Ste. 1527 #8 ±1,423 SF
- + Ste. 1601 (Anchor) ± 56,525 SF
- + Ste. 1631 #1A ±1,330 SF
- + Ste. 1631 #3A ±2,100 SF
- + Ste. 1631 #4 ±2,100 SF
- + Ste. 1631 #7 ±15,060 SF
- + Ste. 1631 #9 ±1,190 SF
- + Ste. 1631 #14 ±2,800 SF