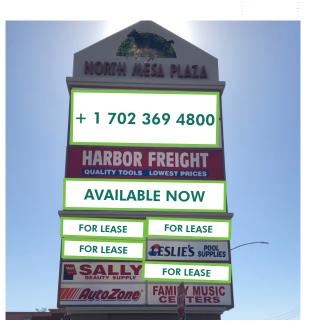

### NORTH MESA I AVAILABLE FOR LEASE

- + Ste. 1711 (End Cap) ±23,500 SF
- + Ste. 1513 #5 (Pad Space) ± 1,375 SF
- + Ste. 1527 #1A ±1,400 SF
- + Ste. 1527 #1B ±1,120 SF
- + Ste. 1527 #5 ±1,400 SF
- + Ste. 1527 #7 ±1,260 SF
- + Ste. 1527 #8 ±1,423 SF
- + Ste. 1601 (Anchor) ± 56,525 SF
- + Ste. 1631 #1A ±1,330 SF
- + Ste. 1631 #3A ±2,100 SF
- + Ste. 1631 #4 ±2,100 SF
- + Ste. 1631 #7 ±15,060 SF
- + Ste. 1631 #9 ±1,190 SF
- + Ste. 1631 #14 ±2,800 SF