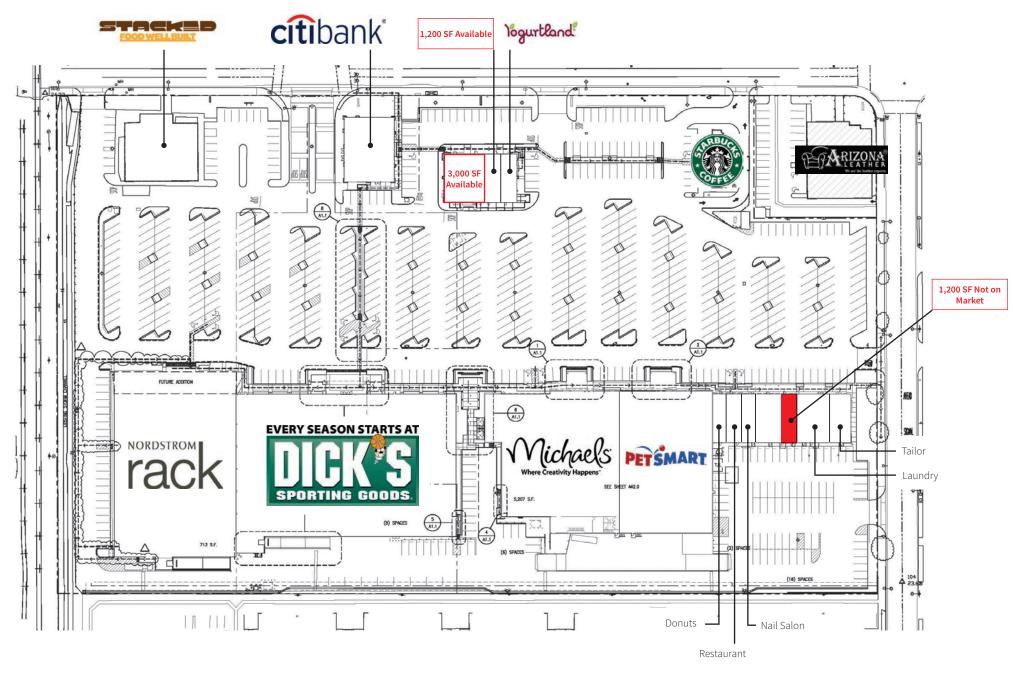

### Site Plan

### **Area Retailers**

- Nordstrom Rack
- Petsmart
- Dick's Sporting Goods
- Michaels