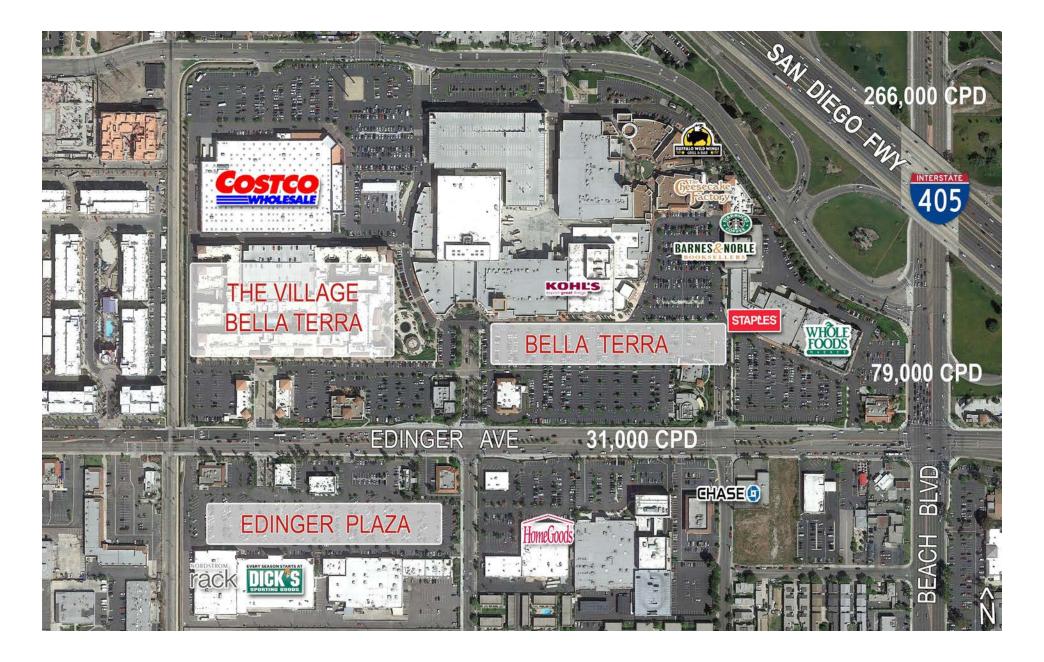

### **Aerial**

### **Property Highlights**

- Rare street front pad space across from Bella Terra
- Only 2 shop spaces available at a Nordstrom Rack & Dick's Sporting Goods anchored center
- Across from the newly redeveloped Bella Terra Center, whose tenants include Barnes & Noble, Bed Bath & Beyond, Burlington Coat Factory, Century Theaters, Whole Foods Market, Cost Plus World Market, Kohl's and a Costco Warehouse

### **Traffic Counts**

- ±96,000 CPD (Edinger Avenue & Beach Boulevard)