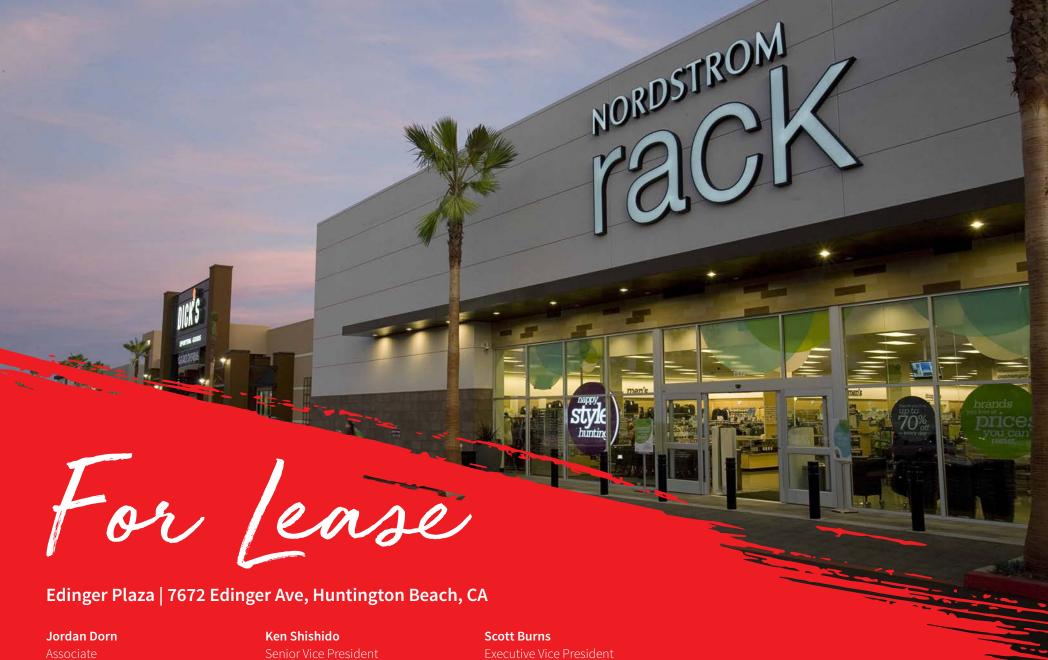

# For Lease

## SWC of Edinger Ave & Sher Lane

### **Property Highlights**

- Rare street front pad space across from Bella Terra
- Only 2 shop spaces available at a Nordstrom Rack & Dick's Sporting Goods anchored center
- Across from the newly redeveloped Bella Terra Center, whose tenants include Barnes & Noble, Bed Bath & Beyond, Burlington Coat Factory, Century Theaters, Whole Foods Market, Cost Plus World Market, Kohl's and a Costco Warehouse