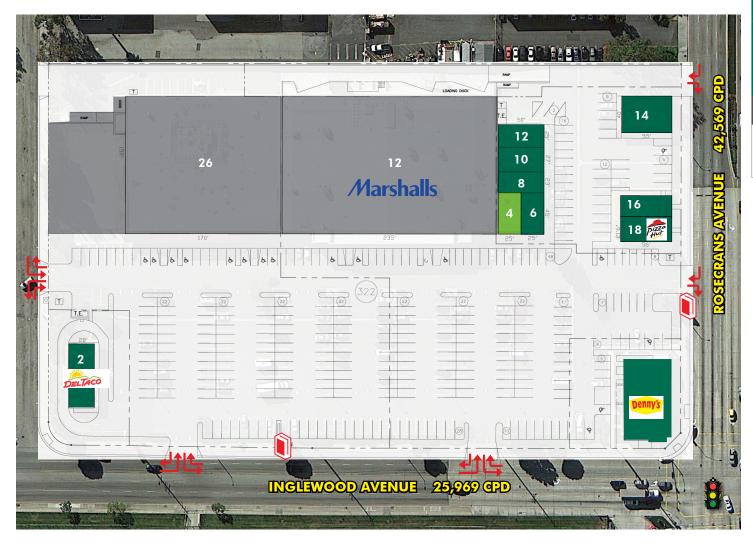

#### SITE PLAN

| LEGEND               |                             |        |  |  |  |  |
|----------------------|-----------------------------|--------|--|--|--|--|
| UNIT #               | TENANT                      | SIZE   |  |  |  |  |
|                      | Denny's                     | 4,514  |  |  |  |  |
| 2                    | Del Taco                    | 1,848  |  |  |  |  |
| 4                    | VACANT                      | 1,125  |  |  |  |  |
| 6                    | Wok Wok Express             | 1,125  |  |  |  |  |
| 8                    | Holiday Nail & Spa          | 1,150  |  |  |  |  |
| 10                   | Maytag Laundrymat           | 1,300  |  |  |  |  |
| 12                   | Century 1-Hour Cleaners     | 1,300  |  |  |  |  |
| 14                   | India Tandoori              | 2,200  |  |  |  |  |
| 16                   | Aloha Teriyaki              | 1,600  |  |  |  |  |
| 18                   | Pizza Hut                   | 1,200  |  |  |  |  |
| 22                   | Marshalls                   | 35,250 |  |  |  |  |
| 26                   | National Grocer (In Leases) | 25,500 |  |  |  |  |
| = AVAILABLE = ANCHOR |                             |        |  |  |  |  |
| = LEASED             |                             |        |  |  |  |  |