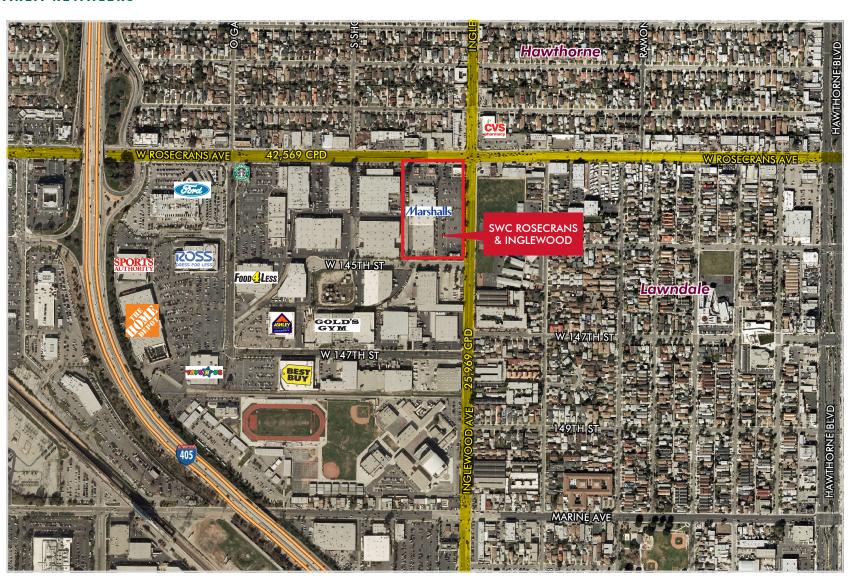

#### **HIGHLIGHTS**

- Location characterized by high retail activity and display strong demographics
- Area is densely populated with residential properties and regional and national tenants including CVS Pharmacy, Home Depot, Food 4 Less, and Best Buy

#### AREA RETAILERS

FOR MORE
INFORMATION
CONTACT: