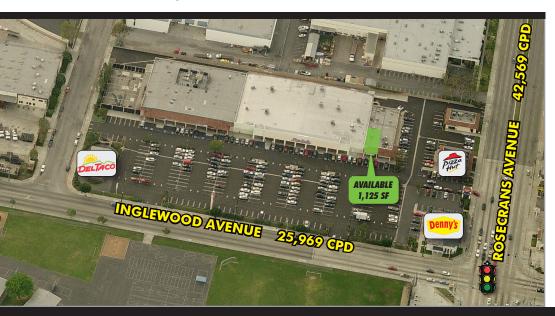

# HAWTHORNE PLAZA SWC ROSECRANS AVE & INGLEWOOD AVE

HAWTHORNE, CALIFORNIA

#### **HIGHLIGHTS**

- Location characterized by high retail activity and display strong demographics
- Area is densely populated with residential properties and regional and national tenants including CVS Pharmacy, Home Depot, Food 4 Less, and Best Buy

1 MILE

Excellent access to the 405 Freeway

| 2011 ESTIMATED DEMO | GRAPHICS |
|---------------------|----------|
|---------------------|----------|

**ROSECRANS AVENUE** 

|                |     |                    |          | 2 //!!225 | 0 //!!!                     |  |
|----------------|-----|--------------------|----------|-----------|-----------------------------|--|
|                | ŤŤ  | POPULATION         | 34,843   | 151,640   | 294,182                     |  |
|                | 1\$ | AVG. HH INCOME     | \$64,980 | \$67,597  | \$80,730                    |  |
|                | HMH | DAYTIME POPULATION | 14,039   | 56,457    | 113,847<br>Source: Claritas |  |
| TRAFFIC COUNTS |     |                    |          |           |                             |  |
|                |     | INGLEWOOD AVENUE   |          |           | ±25,969 CPD                 |  |

Source: City of Hawthorne

 $\pm 42.569$  CPD