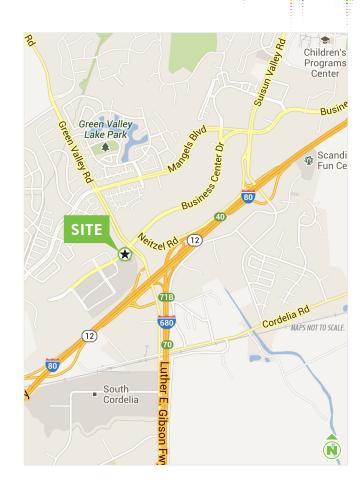

# PROPERTY HIGHLIGHTS

- + Strong national co-tenancy
- + Center is located off of Green Valley Road and Interstate 80 at the junction with Highway 680
- + Site draws traffic from as far east as Suisun City and Vacaville
- + This is the main grocery anchored neighborhood center serving the residential populations of southern Fairfield
- + Angelo Rodriguez High School is located within half-a-mile from the project with approximately 2,297 students