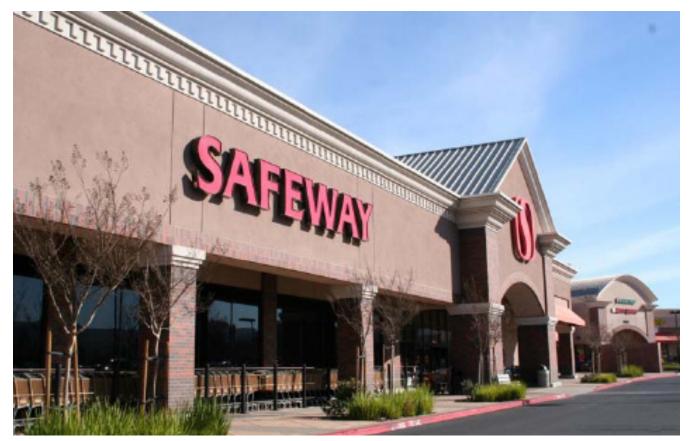

### **Tenant Legend**

| Bldg. | Suite   | Tenant                      | ±SF    |
|-------|---------|-----------------------------|--------|
| 5041  | 100     | Massage Envy                | 2,595  |
|       | 102     | Adair Orthodontist          | 1,600  |
|       | 104/106 | Green Valley Dental Care    | 2,771  |
| 5051  |         | Safeway (NAP)               | 49,000 |
|       | 101     | Kim's Beauty Care           | 2,700  |
|       | 103     | Island Oasis Tan            | 1,500  |
|       | 104     | Subway                      | 1,200  |
|       | 105     | Pelayo's Mexican Restaurant | 1,680  |
|       | 106     | Happy Gardens Restaurant    | 2,520  |
|       | 107     | Allstate Insurance          | 1,020  |
|       | 108     | UPS Store                   | 1,400  |
|       | 109     | Great Clips for Hair        | 1,200  |
|       | 110     | Green Valley Dry Cleaners   | 1,800  |
| 5059  |         | CVS                         | 23,350 |
| 5063  |         | TJMaxx                      | 27,946 |
| 5071  |         | Gateway Realty              | 6,468  |
| 5075  |         | Travis Credit Union         | 5,000  |
| 5081  |         | Goodwill                    | 6,515  |
| 5085  | 100     | Chaat Café                  | 1,566  |
|       | 102     | Round Table Pizza           | 4,942  |
| 5089  | 100     | Good Feet Store             | 1,490  |
|       | 101     | Special Nails               | 1,400  |
|       | 102     | Sylvan Learning Center      | 2,800  |
|       | 105     | Palm Thai                   | 1,260  |
|       | 106     | Sushi King                  | 1,540  |
|       | 108     | Anytime Fitness             | 4,515  |
| 5111  |         | La-Z-Boy                    | 12,000 |
|       |         |                             |        |