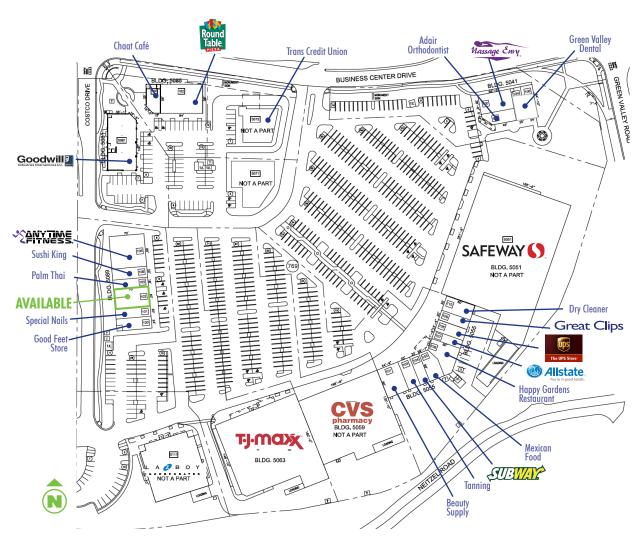

## **NEARBY TENANTS**

### **Tenant Legend**

| Bldg. | Suite   | Tenant                      | ±SF    |
|-------|---------|-----------------------------|--------|
| 5041  | 100     | Massage Envy                | 2,595  |
|       | 102     | Adair Orthodontist          | 1,600  |
|       | 104/106 | Green Valley Dental Care    | 2,771  |
| 5051  |         | Safeway (NAP)               | 49,000 |
|       | 101     | Kim's Beauty Care           | 2,700  |
|       | 103     | Island Oasis Tan            | 1,500  |
|       | 104     | Subway                      | 1,200  |
|       | 105     | Pelayo's Mexican Restaurant | 1,680  |
|       | 106     | Happy Gardens Restaurant    | 2,520  |
|       | 107     | Allstate Insurance          | 1,020  |
|       | 108     | UPS Store                   | 1,400  |
|       | 109     | Great Clips for Hair        | 1,200  |
|       | 110     | Green Valley Dry Cleaners   | 1,800  |
| 5059  |         | CVS                         | 23,350 |
| 5063  |         | TJMaxx                      | 27,946 |
| 5071  |         | Gateway Realty              | 6,468  |
| 5075  |         | Travis Credit Union         | 5,000  |
| 5081  |         | Goodwill                    | 6,515  |
| 5085  | 100     | Chaat Café                  | 1,566  |
|       | 102     | Round Table Pizza           | 4,942  |
| 5089  | 100     | Good Feet Store             | 1,490  |
|       | 101     | Special Nails               | 1,400  |
|       | 102     | Sylvan Learning Center      | 2,800  |
|       | 105     | Palm Thai                   | 1,260  |
|       | 106     | Sushi King                  | 1,540  |
|       | 108     | Anytime Fitness             | 4,515  |
| 5111  |         | La-Z-Boy                    | 12,000 |
|       |         |                             |        |