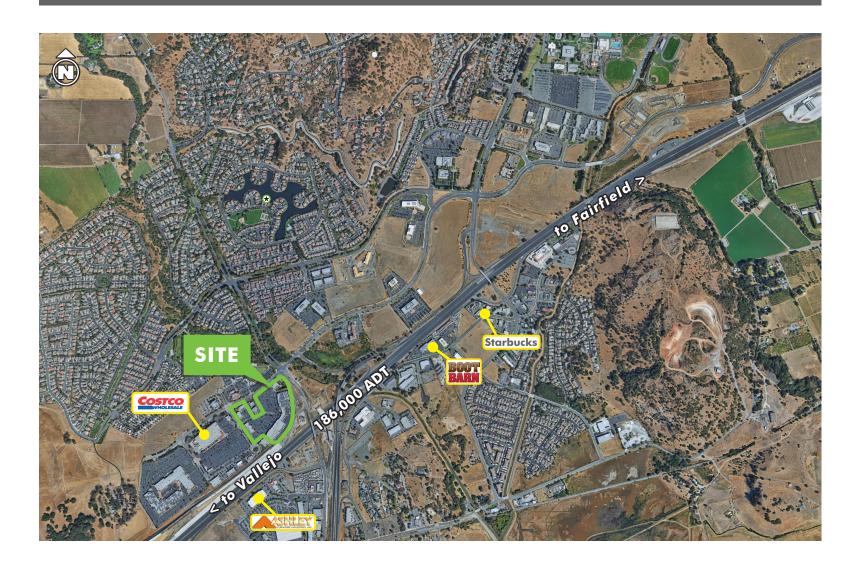

# PROPERTY HIGHLIGHTS

- + Strong national co-tenancy
- + Center is located off of Green Valley Road and Interstate 80 at the junction with Highway 680
- + Site draws traffic from as far east as Suisun City and Vacaville
- + This is the main grocery anchored neighborhood center serving the residential populations of southern Fairfield
- + Angelo Rodriguez High School is located within half-a-mile from the project with approximately 2,297 students

#### **2008 TRAFFIC COUNTS**

| I-80 at Green Valley Road East   | 186,000 ADT |
|----------------------------------|-------------|
| I-680 at Green Valley Road South | 63,000 ADT  |

Source: Caltrans