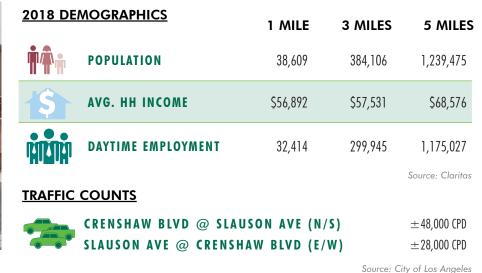

#### <u>HIGHLIGHTS</u>

- 139,232 SF established community shopping center
- Dense trade area over 1,000,000 people located within a 5-mile radius
- Monument signage available
- ±76,000 cars per day at Crenshaw-Slauson intersection