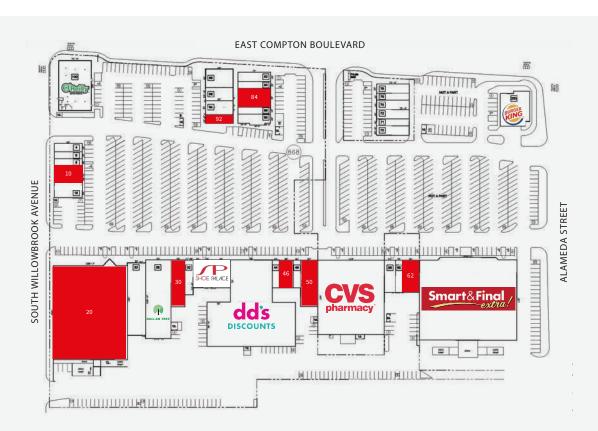

# **List of Tenants**

| Suite | Tenant                        | S.F.   | Suite | Tenant                      | S.F.   |
|-------|-------------------------------|--------|-------|-----------------------------|--------|
| 4     | Phat Noodle                   | 1,080  | 62    | Available                   | 2,450  |
| 6     | Eyebrow Threading Studio      | 900    | 68    | Smart & Final (NAP)         | 36,923 |
| 8     | Aqua Best                     | 900    | 70    | H&R Block                   | 1,400  |
| 10    | Available                     | 1,741  | 71    | Advance America             | 1,050  |
| 16    | Dickey's BBQ                  | 2,363  | 72    | Papa John's                 | 1,400  |
| 20    | Available                     | 32,320 | 74    | Towne Cleaners              | 1,400  |
| 22    | WIC                           | 6,000  | 76    | Metro PCS                   | 1,050  |
| 26    | Dollar Tree                   | 9,350  | 78    | Jade Palace                 | 1,400  |
| 30    | Available                     | 3,000  | 80    | Fishbone Seafood            | 1,441  |
| 32    | Bank of America (coming soon) | 1,275  | 82    | Compton Family Dental       | 950    |
| 34-38 | Shoe Palace                   | 4,730  | 84    | Available                   | 2,592  |
| 40    | DD's Discounts                | 26,430 | 88    | Louisiana Fried Chicken     | 1,050  |
| 44    | Handy's Beauty                | 900    | 90    | Fresh Donuts                | 1,050  |
| 46    | Available                     | 1,800  | 92    | Available                   | 1,100  |
| 49    | LA's Insurance                | 958    | 94    | Mother's Nutritional Center | 1,800  |
| 50    | Available                     | 3,792  | 96    | Yoshinoya                   | 1,700  |
| 54    | CVS (NAP)                     | 22,880 | 98    | Continental Currency        | 2,400  |
| 58    | AQ Men's Wear                 | 1,738  | 100   | O'Reilly                    | 7,500  |
| 60    | My Jewelry                    | 1,050  | 200   | Burger King (NAP)           | 4,500  |