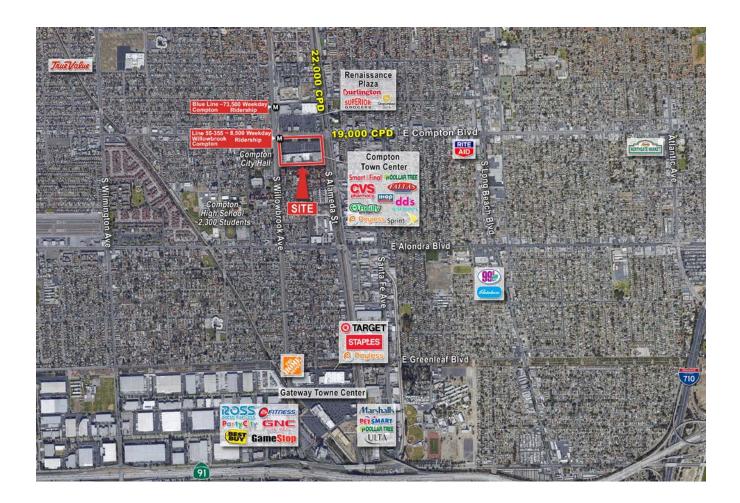

# Compton Town Center | 104–290 E. Compton Boulevard

- Newly remodeled 196,422 square foot power center anchored by Smart & Final Extra, CVS, DD's Discounts, and Fallas Paredes
- Prime location in the heart of Compton's retail corridor serving over 83,000 employees in a 3 mile radius
- Center is located in close proximity to both the Blue Line Metro Train (73,500 person - weekday ridership) and Line 55-355 Metro Bus (8,500 person - weekday ridership) stops
- Tremendous visibility to Compton Blvd and surrounding streets
- Conveniently located to multiple surrounding freeways (I-105, I-710, CA 91, I-110)

Aerial

Blake Kaplan

Associate
License #02001158
Tel +1 424 901 8195
blake.kaplan@am.jll.com

Jaryd Meenach

Senior Associate License #1936557 Tel +1 310 694 3189 jaryd.meenach@am.jll.com **Scott Burns** 

License # 01237652
Tel +1 310 694 3188
scott.burns@am.ill.com