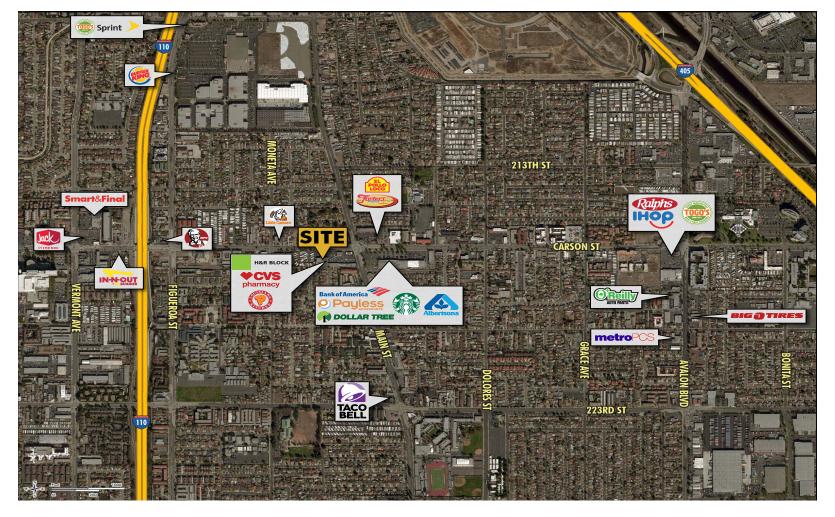

## SURROUNDING RETAILERS

SWC CARSON STREET & MAIN STREET 100-168 WEST CARSON STREET, CARSON, CA 90745

## LOCATOR MAP