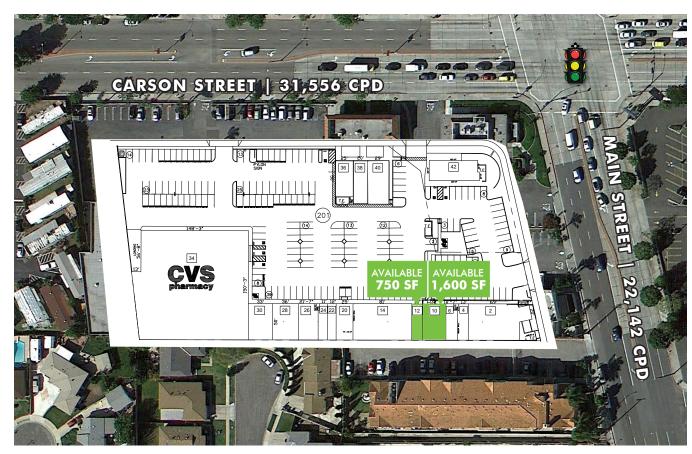

## **SITE PLAN**

| LEGEND |                           |           |  |  |
|--------|---------------------------|-----------|--|--|
| Unit # | Tenant                    | Size (SF) |  |  |
| 2A-2B  | Goldilocks                | 3,236     |  |  |
| 4      | Patrick's Watches         | 580       |  |  |
| 6      | Jolly-B Box Express       | 695       |  |  |
| 10     | AVAILABLE                 | 1,600     |  |  |
| 12     | AVAILABLE                 | 750       |  |  |
| 14     | Tambuli Market            | 4,050     |  |  |
| 20     | H&R Block                 | 1,250     |  |  |
| 22     | Lewis Cleaners            | 550       |  |  |
| 24     | Herbal Touch              | 600       |  |  |
| 26     | Holy Angels Family Dental | 1,300     |  |  |
| 28     | Davita                    | 1,800     |  |  |
| 30     | Davita                    | 1,650     |  |  |
| 34     | CVS Pharmacy              | 22,851    |  |  |
| 36     | Popeye's                  | 1,250     |  |  |
| 38     | Chow Fun                  | 1,200     |  |  |
| 40     | Lease Pending             | 1,800     |  |  |
| 42     | Blue Lotus                | 1,848     |  |  |
|        | TOTAL GLA                 | 47,010    |  |  |

#### **Available Spaces**

| Unit 10 | ±1,600 SF |
|---------|-----------|
| Unit 12 | ±750 SF   |