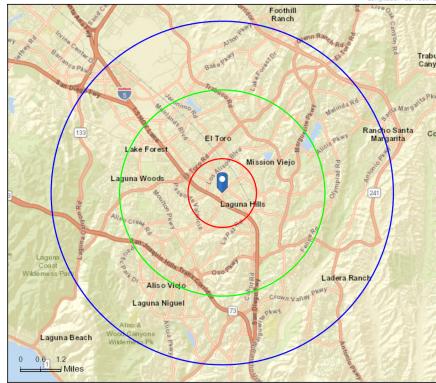

### **Executive Summary**

24391 Alicia Pkwy, Mission Viejo, California, 92691 Rings: 1, 3, 5 mile radii

| Prepared by Esri      |
|-----------------------|
| Latitude: 33.60770    |
| Longitude: -117.68940 |