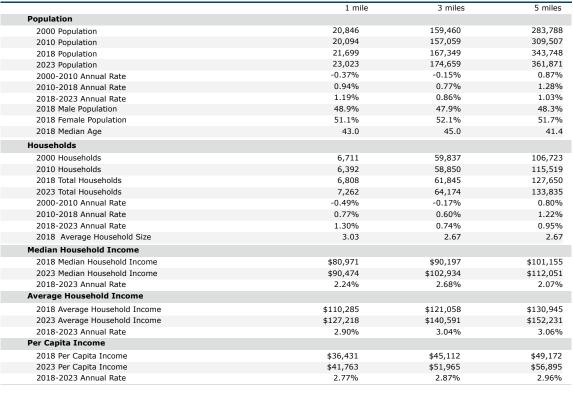

#### Traffic Count:

- ± 61,000 Average Daily Traffic on Alicia Parkway
- ± 343,000 Average Daily Traffic on Interstate 5

| 2018 Demographics:  |           |           |           |  |
|---------------------|-----------|-----------|-----------|--|
|                     | 1 MILE    | 3 MILES   | 5 MILES   |  |
| Population '18      | 21,699    | 167,349   | 343,748   |  |
| Average H.H. Income | \$110,285 | \$121,058 | \$130,945 |  |
| Daytime Population  | 21,279    | 163,647   | 367,747   |  |

### **Executive Summary**

24391 Alicia Pkwy, Mission Viejo, California, 92691 Rings: 1, 3, 5 mile radii

| Prepared by Esri      |
|-----------------------|
| Latitude: 33.60770    |
| Longitude: -117.68940 |