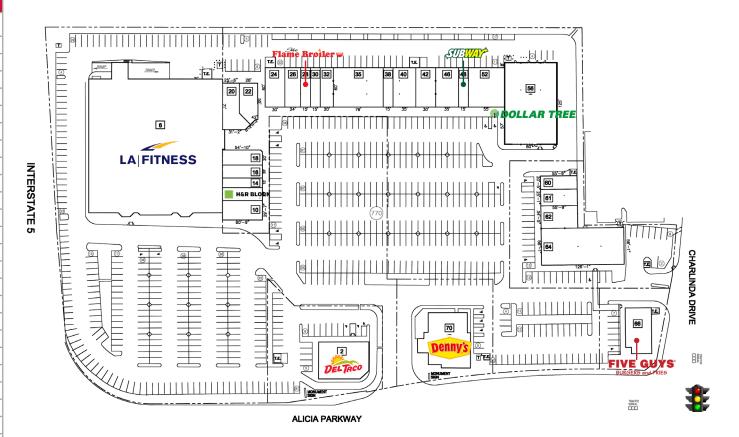

### **Retail For Lease**

24391-24491 Alicia Parkway Mission Viejo, CA 92691

|       |                        | 1      |
|-------|------------------------|--------|
| Tenar | nt Roster              |        |
| SUITE | TENANT                 | SF     |
| 2     | Del Taco               | 4,256  |
| 6     | LA Fitness             | 71,758 |
| 10    | AT&T Wireless          | 1,800  |
| 12    | H & R Block            | 1,200  |
| 14    | Whole Nutrition Center | 900    |
| 16    | Alicia Orthodontic     | 1,200  |
| 18    | James Remodeling Inc.  | 1,295  |
| 20    | Yarn Del Sol           | 2,053  |
| 22    | Lash Art               | 1,432  |
| 24    | Amazing Foot Spa       | 1,800  |
| 26    | Holishirts             | 1,440  |
| 28    | Flame Broiler          | 900    |
| 30    | Check Into Cash        | 900    |
| 32    | Surfin' Donuts         | 1,200  |
| 35    | Soccer Fanatics        | 4,560  |
| 38    | Rita's Jewelry         | 900    |
| 40    | Music & Arts           | 2,085  |
| 42    | Wild Birds Unlimited   | 1,815  |
| 46    | Salon Pompeii          | 2,100  |
| 48    | Subway                 | 900    |
| 52    | A Snail's Pace         | 3,300  |
| 56    | Dollar Tree            | 10,000 |
| 60    | TC Nails & Spa         | 1,120  |
| 61    | Five Star Cleaners     | 1,400  |
| 62    | Casa Franco            | 1,925  |
| 64    | Orange County Mattress | 7,000  |
| 66    | Five Guys              | 2,700  |
| 70    | Denny's                | 5,290  |