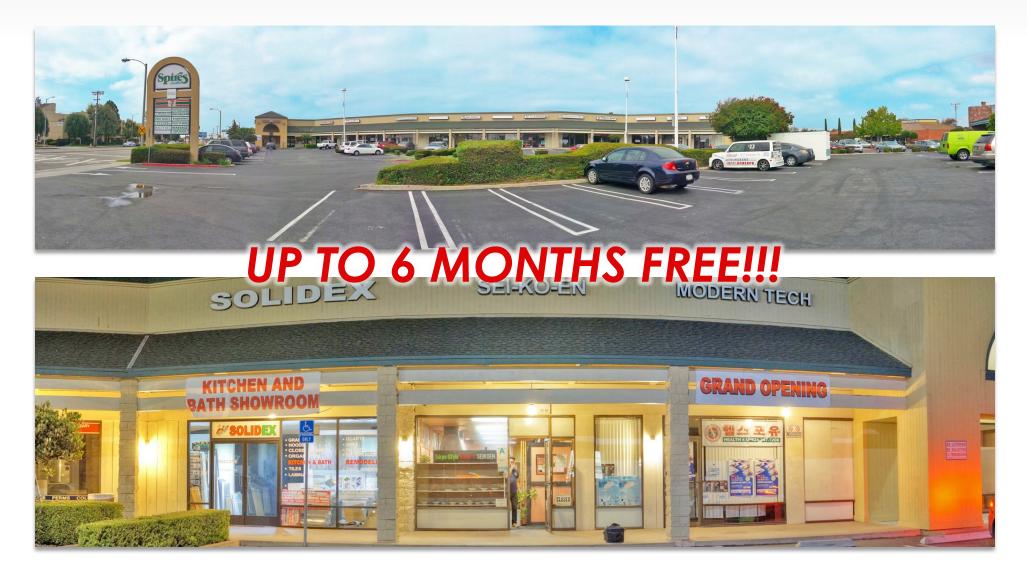

#### **PROPERTY FEATURES**

- Anchored by 7-Eleven and Spires Restaurants
- Located on signalized corner of arterial
- Abundant parking (ratio of 6.02 / 1,000 SF)
- Highly visible shopping center
- Turn-key barber / beauty salon available
- ±4,860 contiguous square feet available

Max Contiguous Space Available- 4,860 SF