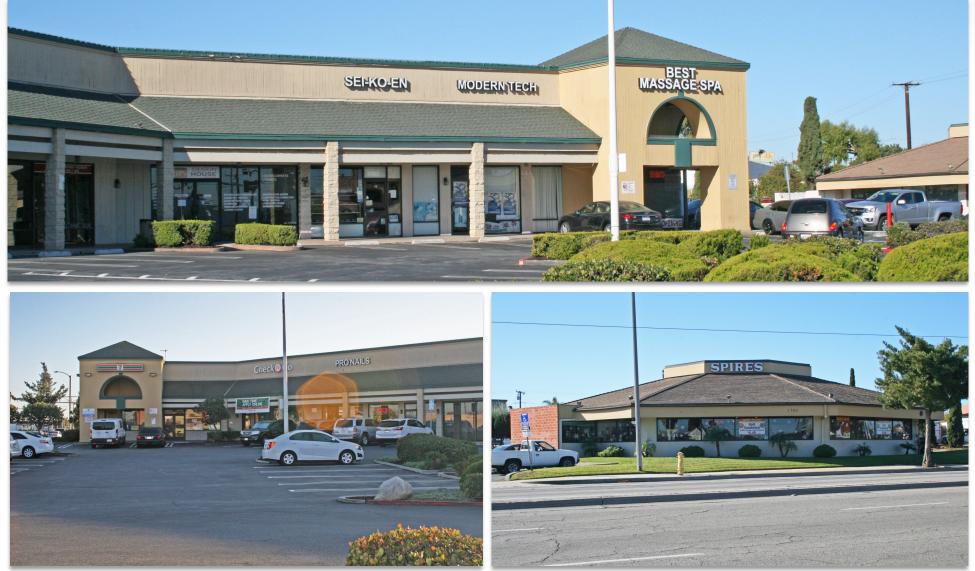

#### **PROPERTY FEATURES**

- Anchored by 7-Eleven and Spires Restaurants
- Located on signalized corner of arterial
- Abundant parking (ratio of 6.02 / 1,000 SF)
- Highly visible shopping center
- Turn-key barber / beauty salon available
- ±4,860 contiguous square feet available

#### **AREA AMENITIES**

- Walgreens, CVS, Rite Aid, McDonalds & Burger King within 1.5 mile radius
- Looking for a dry cleaner, specialty retailer, quick service food, and more