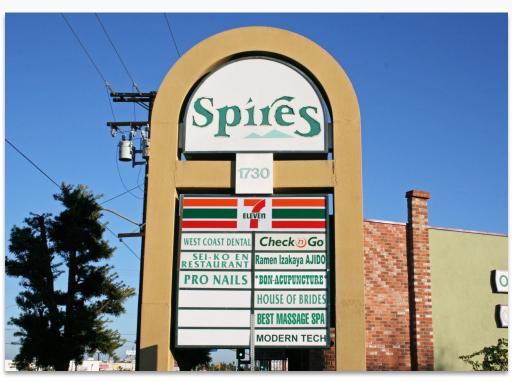

1730 Sepulveda Blvd, Torrance, CA 90501

| Ste. | Tenant                        | SF    |
|------|-------------------------------|-------|
| 1    | West Coast Dental Group       | 1,624 |
| 2    | Vacant                        | 1,232 |
| 3    | Pro Nails                     | 664   |
| 4    | Vacant                        | 1,632 |
| 5    | Vacant                        | 796   |
| 6    | Shisen Ramen                  | 901   |
| 7    | Bon Acupuncture & Moxi Clinic | 842   |
| 9    | Vacant                        | 842   |

| Ste. | Tenant               | SF    |
|------|----------------------|-------|
| 10   | Vacant               | 850   |
| 11   | Vacant               | 1.295 |
| 12   | Vacant               | 1.873 |
| 14   | Sei-Ko-En Restaurant | 968   |
| 15   | Modern Tech          | 665   |
| 16   | Best Spa             | 1.228 |
| 29   | 7-Eleven             | 2,459 |
| 32   | Spires Restaurant    | 5,043 |