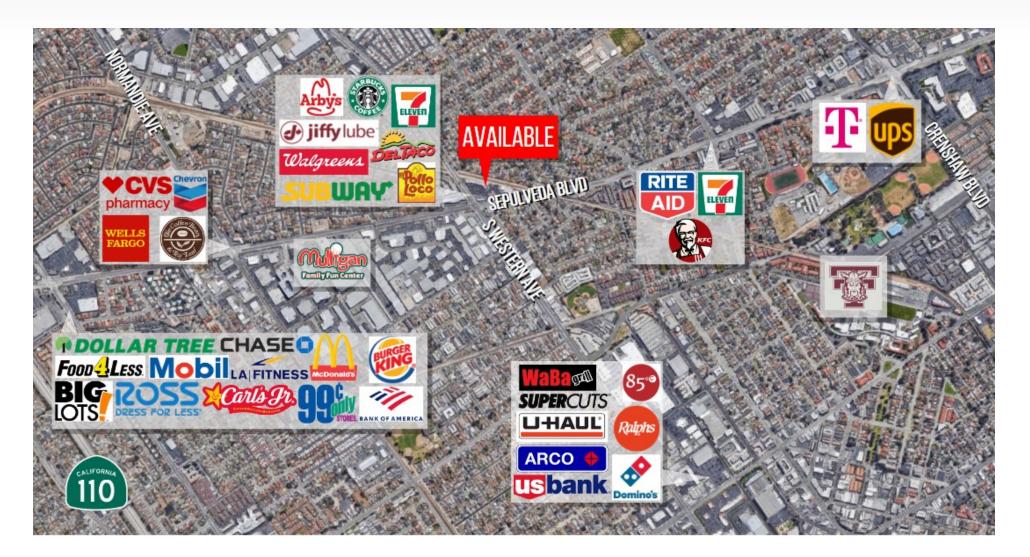

#### **AREA AMENITIES**

- Walgreens, CVS, Rite Aid, McDonalds & Burger King within 1.5 mile radius
- Looking for a dry cleaner, specialty retailer, quick service food, and more