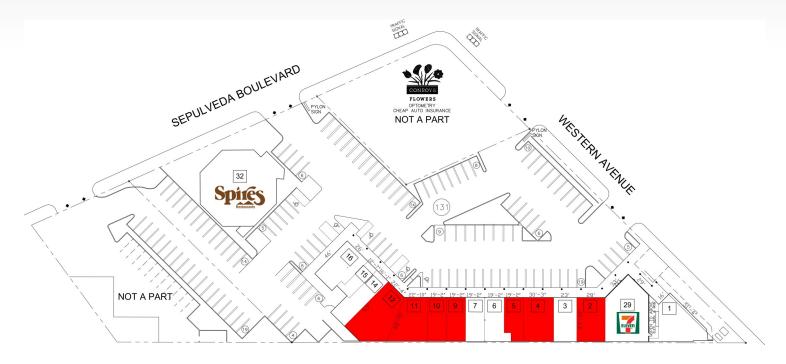

1730 Sepulveda Blvd, Torrance, CA 90501

| Ste. | Tenant                        | SF    |
|------|-------------------------------|-------|
| 1    | West Coast Dental Group       | 1,624 |
| 2    | Vacant                        | 1,232 |
| 3    | Pro Nails                     | 664   |
| 4    | Vacant                        | 1,632 |
| 5    | Vacant                        | 796   |
| 6    | Shisen Ramen                  | 901   |
| 7    | Bon Acupuncture & Moxi Clinic | 842   |
| 9    | Vacant                        | 842   |

| Ste. | Tenant               | SF    |
|------|----------------------|-------|
| 10   | Vacant               | 850   |
| 11   | Vacant               | 1.295 |
| 12   | Vacant               | 1.873 |
| 14   | Sei-Ko-En Restaurant | 968   |
| 15   | Modern Tech          | 665   |
| 16   | Best Spa             | 1.228 |
| 29   | 7-Eleven             | 2,459 |
| 32   | Spires Restaurant    | 5,043 |

Max Contiguous Space Available- 4,860 SF