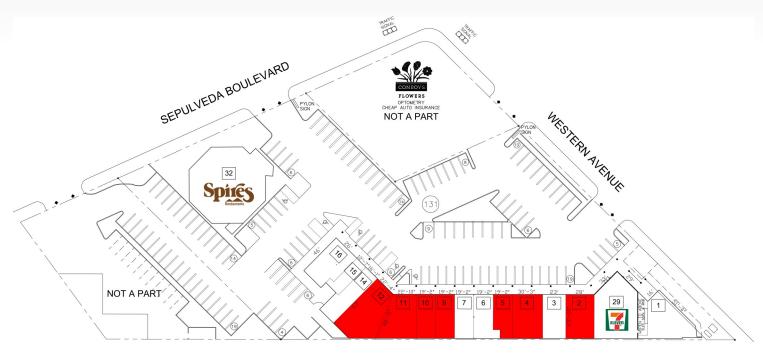

1730 Sepulveda Blvd, Torrance, CA 90501

| Ste. | Tenant                        | SF    |
|------|-------------------------------|-------|
| 1    | West Coast Dental Group       | 1,624 |
| 2    | Vacant                        | 1,232 |
| 3    | Pro Nails                     | 664   |
| 4    | Vacant                        | 1,632 |
| 5    | Vacant                        | 796   |
| 6    | Shisen Ramen                  | 901   |
| 7    | Bon Acupuncture & Moxi Clinic | 842   |
| 9    | Vacant                        | 842   |

| Ste. | Tenant               | SF    |
|------|----------------------|-------|
| 10   | Vacant               | 850   |
| 11   | Vacant               | 1.295 |
| 12   | Vacant               | 1.873 |
| 14   | Sei-Ko-En Restaurant | 968   |
| 15   | Modern Tech          | 665   |
| 16   | Best Spa             | 1.228 |
| 29   | 7-Eleven             | 2,459 |
| 32   | Spires Restaurant    | 5,043 |

Max Contiguous Space Available- 4,860 SF

**CONTACT US** 

1730 Sepulveda Blvd, Torrance, CA 90501

**CONTACT US** 