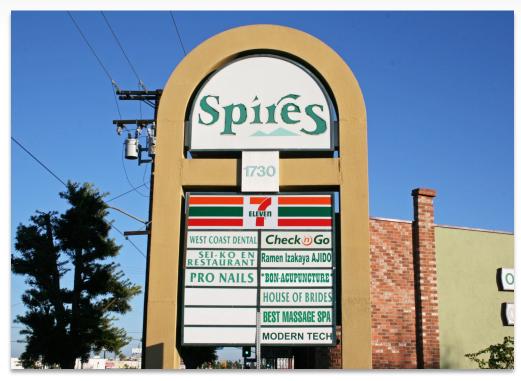

#### **PROPERTY FEATURES**

- Anchored by 7-Eleven and Spires Restaurants
- Located on signalized corner of arterial
- Abundant parking (ratio of 6.02 / 1,000 SF)
- Highly visible shopping center
- Turn-key barber / beauty salon available
- ±4,860 contiguous square feet available

1730 Sepulveda Blvd, Torrance, CA 90501

| Ste. | Tenant                        | SF    |
|------|-------------------------------|-------|
| 1    | West Coast Dental Group       | 1,624 |
| 2    | Vacant                        | 1,232 |
| 3    | Pro Nails                     | 664   |
| 4    | Vacant                        | 1,632 |
| 5    | Vacant                        | 796   |
| 6    | Shisen Ramen                  | 901   |
| 7    | Bon Acupuncture & Moxi Clinic | 842   |
| 9    | Vacant                        | 842   |

| Ste. | Tenant               | SF    |
|------|----------------------|-------|
| 10   | Vacant               | 850   |
| 11   | Vacant               | 1.295 |
| 12   | Vacant               | 1.873 |
| 14   | Sei-Ko-En Restaurant | 968   |
| 15   | Modern Tech          | 665   |
| 16   | Best Spa             | 1.228 |
| 29   | 7-Eleven             | 2,459 |
| 32   | Spires Restaurant    | 5,043 |