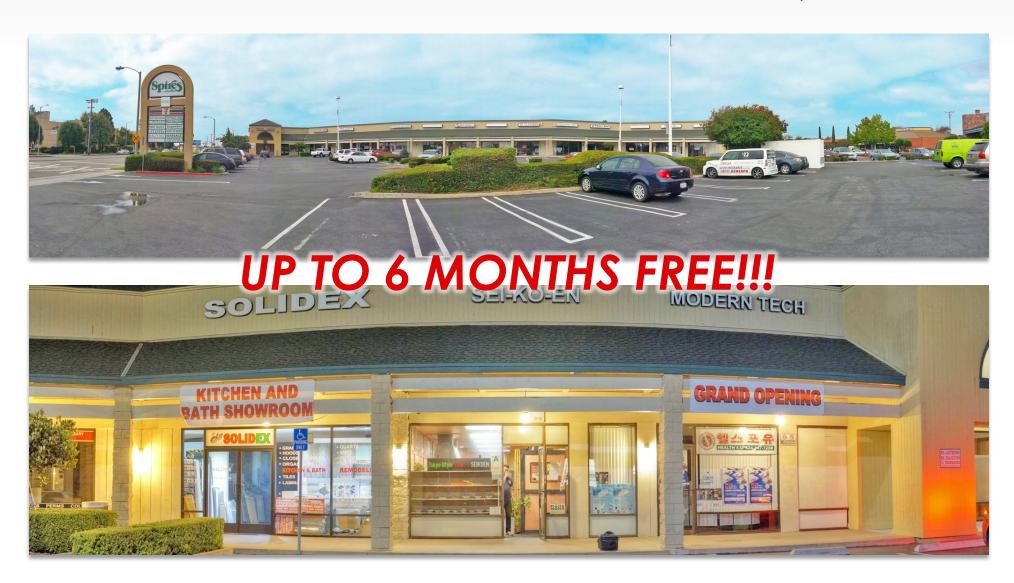

#### **PROPERTY FEATURES**

- Anchored by 7-Eleven and Spires Restaurants
- Located on signalized corner of arterial
- Abundant parking (ratio of 6.02 / 1,000 SF)
- Highly visible shopping center
- Turn-key barber / beauty salon available
- ±4,860 contiguous square feet available

Max Contiguous Space Available- 4,860 SF

**CONTACT US** 

1730 Sepulveda Blvd, Torrance, CA 90501

**CONTACT US** 