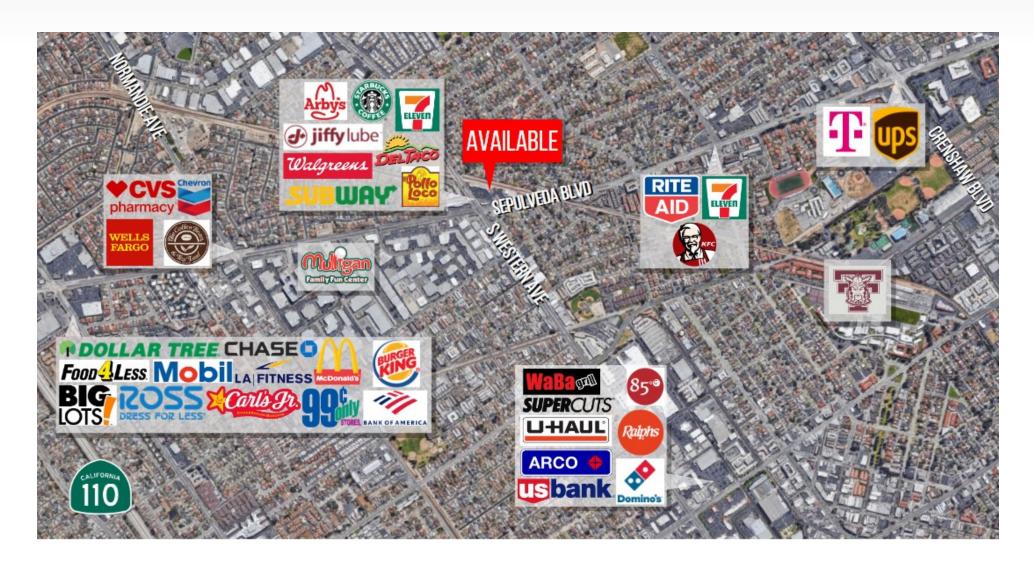

#### **AREA AMENITIES**

- Walgreens, CVS, Rite Aid, McDonalds & Burger King within 1.5 mile radius
- Looking for a dry cleaner, specialty retailer, quick service food, and more