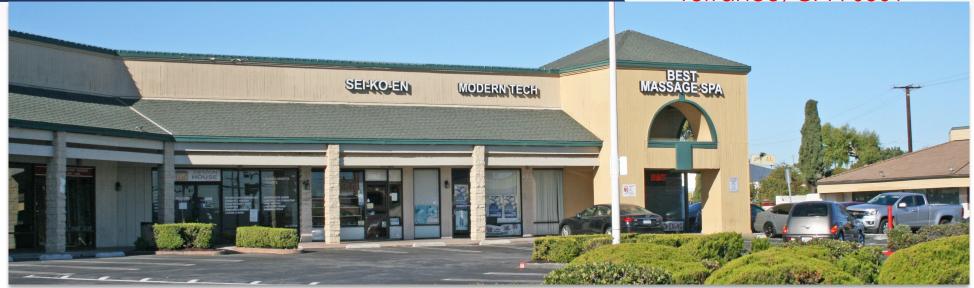

| Ste. | Tenant               | SF    |
|------|----------------------|-------|
| 10   | Vacant               | 850   |
| 11   | Vacant               | 1.295 |
| 12   | Vacant               | 1.873 |
| 14   | Sei-Ko-En Restaurant | 968   |
| 15   | Modern Tech          | 665   |
| 16   | Best Spa             | 1.228 |
| 29   | 7-Eleven             | 2,459 |
| 32   | Spires Restaurant    | 5,043 |